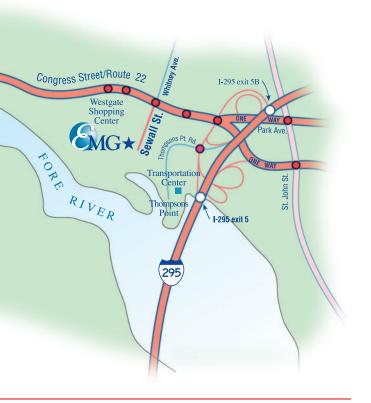

## FROM THE SOUTH ON I-295

Take Exit 5. Following the signs for Route 22 West, bear right and immediately bear right again. Go through the first light and take a left at the second light onto Route 22 West. Pass through an additional set of lights. Sewall Street is on the left at the next light. Turn left onto Sewall Street to Eyecare Medical Group (53 Sewall Street), which is the last building on the right.

## FROM THE NORTH ON I-295

Take Exit 5B. At the light, bear right onto Route 22 West. Pass through an additional set of lights. At the next set of lights, take a left onto Sewall Street. Eyecare Medical Group (53 Sewall Street) is the last building on the right.