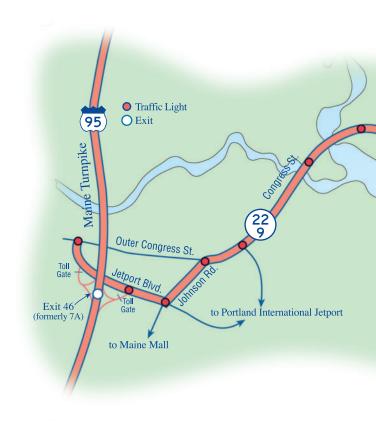

## FROM THE SOUTH ON MAINE TURNPIKE

Take Exit 46 (formerly Exit 7A). After the tollbooth, turn right at the light toward Route 9. At the next light, take a left (east on Route 9). Route 9 joins Route 22 and becomes Congress Street. Remain on Congress Street to Sewall Street (approximately 2.5 miles from Exit 46). Take a right onto Sewall Street to Eyecare Medical Group (53 Sewall Street), which is the last building on the right.

## FROM THE NORTH ON MAINE TURNPIKE

Take Exit 46 (formerly Exit 7A). After the tollbooth, turn right toward Route 9. Go through the first set of lights and at the second light turn left (east on Route 9). Route 9 joins Route 22 and becomes Congress Street. Remain on Congress Street to Sewall Street (approximately 2.5 miles from Exit 46). Take a right onto Sewall Street to Eyecare Medical Group (53 Sewall Street), which is the last building on the right.